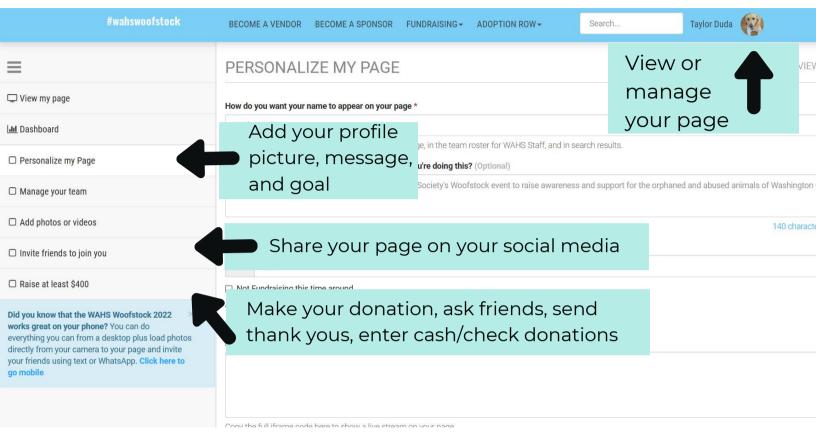

#### PERSONALIZE YOUR PAGE

- Add a profile picture
- Add a personalized message about why you are fundraising
- Set your own fundraising goal

#### RAISE YOUR GOAL!

- Make your first donation! (this will motivate others)
- Invite your friends, family, and coworkers to donate to your page or join Woofstock

#### YOUR DASHBOARD