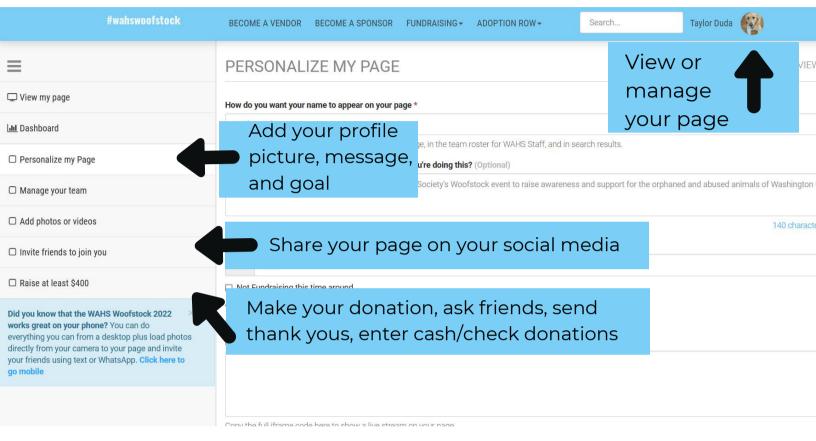

#### PERSONALIZE YOUR PAGE

- Add a profile picture
- Add a personalized message about why you are fundraising
- Set your own fundraising goal

#### RAISE YOUR GOAL!

- Make your first donation! (this will motivate others)
- Invite your friends, family, and coworkers to donate to your page or join Woofstock

#### YOUR DASHBOARD